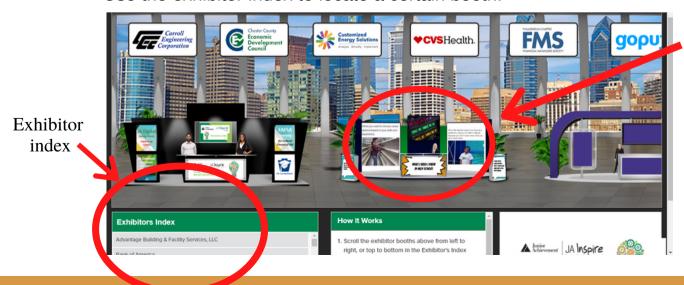

### **Exhibit Hall**

Enter the exhibit hall to visit career booths:

- Scroll left or right to view the exhibitors and click a booth to select.
- Use the exhibitor index to locate a certain booth.

Exhibitor booth