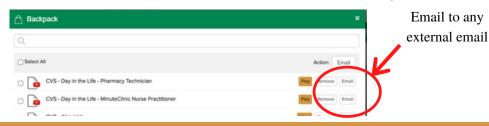

# Backpack

The backpack allows you to email documents and videos found in the career cluster and exhibitor booths.

- Click "backpack" beside videos and documents in each booth. This saves the document to your backpack.
- At the end of your stay, click "backpack" in the top toolbar, click "select all" or on individual videos/documents. Click "email" and enter your school or home email address. Click "send". All documents will be emailed to you.