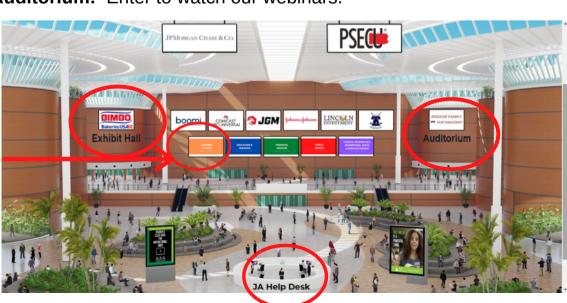

# Navigating the Virtual Career Fair

The next few pages will help you as you navigate through the career fair. To view an instructional video click HERE.

There are four main areas that make up the fair (1) Lobby; (2) Help desk; (3) Exhibit hall; (4) Auditorium

Take the next few minutes to familiarize yourself with the four main areas and how to navigate through each. **Our suggestion is that you visit the exhibit hall before visiting the auditorium**. The rest is up to you!

## Lobby

Your point of entry is through the virtual lobby, which includes access to the following:

- Help desk: Find tools to help you, if needed, during your visit.
- Company or Career banners: Click on the banner to go directly to the company's career booth.
- Exhibit hall: Visit exhibitor booths within the exhibit hall.
- Auditorium: Enter to watch our webinars.