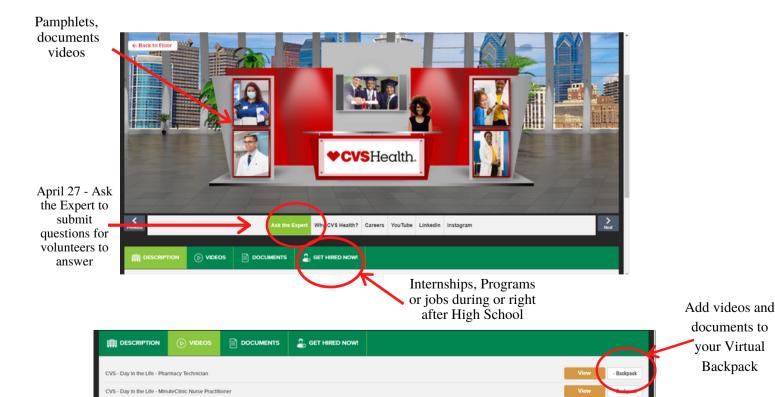

#### Exhibitor booths offer:

- Videos
- Pamphlets and flyers
- Career stories
- Job descriptions

CVS - Day in the Life - Coram Infusion Nurse

- Job postings
- Links to company and career information on company web pages
- Tips about career planning, planning for your future, interviewing, and more

You are able to add provided information to your **backpack** and revisit it after you leave the fair. You can reenter the fair as many times as you want until July 26, 2021, and can share with other students, teachers, and adults at home.

# Backpack

The backpack allows you to email documents and videos found in the career cluster and exhibitor booths.

- Click "backpack" beside videos and documents in each booth. This saves the document to your backpack.
- At the end of your stay, click "backpack" in the top toolbar, click "select all" or on individual videos/documents. Click "email" and enter your school or home email address. Click "send". All documents will be emailed to you.