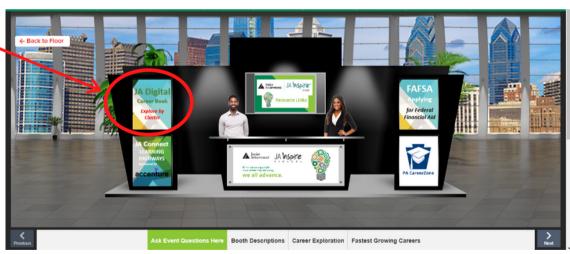

## JA Inspire Expo Booth

The JA Inspire Expo Booth features:

- JA Digital Career Book Link to explore Career Clusters
- JA Connect Learning Pathways Resources to accelerate your employability skills
- More resources on PA Careers
- Information on Financial Aide FAFSA
- More!

On April 27, if your teacher is not able to help use the Ask Event Questions Here for live responses from JA staff. (Technical Support? Visit HelpDesk)

Click Banners for More Resources to power your Career planning