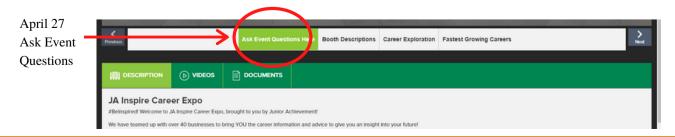

On April 27, if your teacher is not able to help use the Ask Event Questions Here for live responses from JA staff. (Technical Support? Visit HelpDesk)

Click Banners for More Resources to power your Career planning