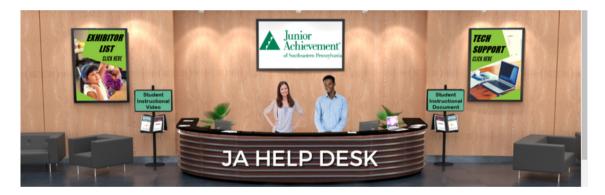

## JA Help Desk

Visit the information desk to:

- Get technical support for your questions.
- Access the Navigation video & this guide to help you get around the event.
- Search for the exhibitor list.

 Link to the JA Inspire Expo Booth for more resources or to ask questions on the live day April 27.
Link to JA Inspire Booth