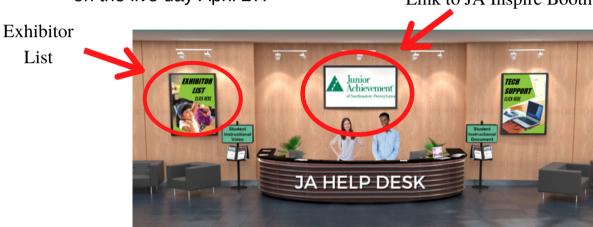

## JA Help Desk

Visit the information desk to:

- Get technical support for your questions.
- Access the Navigation video & this guide to help you get around the event.
- Search for the exhibitor list.

 Link to the JA Inspire Expo Booth for more resources or to ask questions on the live day April 27.
Link to JA Inspire Booth